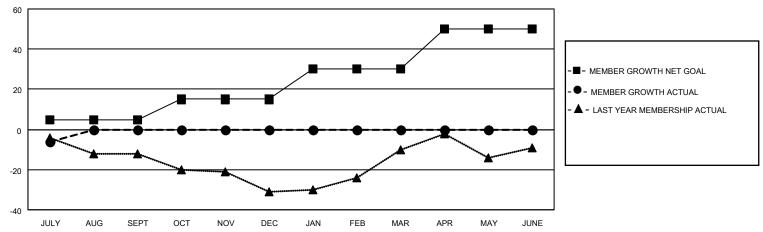

## MONTHLY MEMBERSHIP PROGRESS REPORT

LOCATION REP OF SOUTH AFRICA

District 410 W

|               |               |             | 2.0           | •                     |                         |                         |                                                    |
|---------------|---------------|-------------|---------------|-----------------------|-------------------------|-------------------------|----------------------------------------------------|
| Clubs         |               |             |               | Members               |                         |                         |                                                    |
|               | RESULTS FOR   | R 2022-2023 |               | RESULTS FOR 2022-2023 |                         |                         |                                                    |
| QUARTER       | NEW CLUB GOAL | NEW CLUBS   | DROPPED CLUBS | QUARTER MEN           | IBER GROWTH NET<br>GOAL | MEMBER GROWTH<br>ACTUAL | DROPPED<br>MEMBERS ACTUAL<br>(including transfers) |
| JULY/AUG/SEPT | 0             | 0           | 0             | JULY/AUG/SEPT         | 5                       | 12                      | 13                                                 |
| OCT/NOV/DEC   | 0             | 0           | 0             | OCT/NOV/DEC           | 10                      | 0                       | 0                                                  |
| JAN/FEB/MAR   | 1             | 0           | 0             | JAN/FEB/MAR           | 15                      | 0                       | 0                                                  |
| APR/MAY/JUNE  | 1             | 0           | 0             | APR/MAY/JUNE          | 20                      | 0                       | 0                                                  |

## GOALS AND ACTUAL MEMBERS CUMULATIVE

| DROPPED CLUBS: 0 |    | 6 CLUBS OF 56 ADDED 1 OR<br>MORE NEW MEMBERS | GENDER DISTRIBUTION       |              |  |
|------------------|----|----------------------------------------------|---------------------------|--------------|--|
|                  |    | WORL NEW WEIWIDERS                           | MALE                      | 529 (53.06%) |  |
|                  |    |                                              | FEMALE                    | 468 (46.94%) |  |
| DROPPED MEMBERS  |    |                                              | NON BINARY                | 0 (0.00%)    |  |
|                  | _  |                                              | PREFER NOT TO ANSWER      | 0 (0.00%)    |  |
| DECEASED         | 5  |                                              |                           |              |  |
| CLUB CANCELLED   | 0  | CLICK HERE FOR CUMULATIVE                    | TOTAL FAMILY UNIT MEMBERS | 237          |  |
| OTHER            | 8  | MEMBERSHIP DATA                              |                           |              |  |
| TOTAL            | 13 |                                              | FAMILY MEMBERS PAYING HAI | F DUES 123   |  |
|                  |    |                                              |                           |              |  |